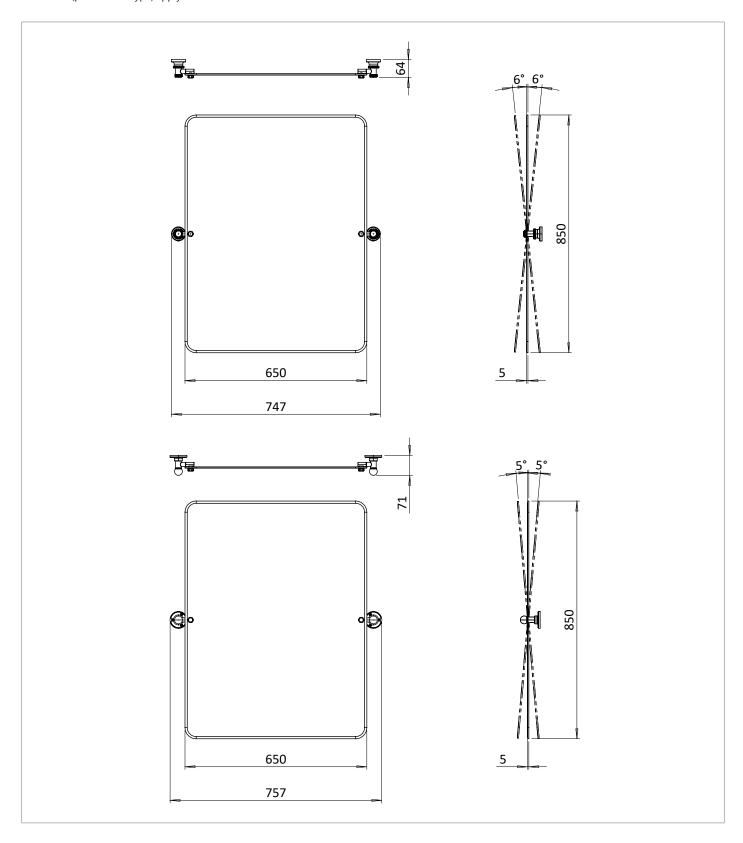

## **TECHNICAL DIMENSIONS**

Dimensions in mm unless otherwise specified.

Tolerances (per material type) apply.