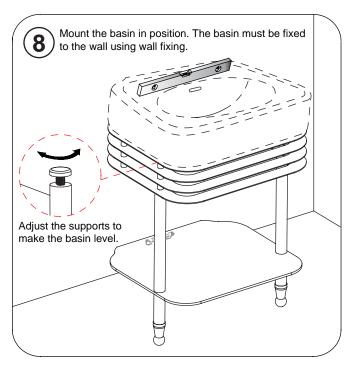

## Important

- Please unwrap and check it carefully to ensure it has not been damaged in handling or transport.
- Please check that all parts have been supplied.
- Assemble basin stand on a mat to protect against scratch the surface.
- Installation should be completed by at least two suitably competent installers.
- The wall fixings supplied may not be suitable for your installation. You may need to source alternatives depending on the material and strength of the wall you are fixing to.
- Please dispose of packaging in a responsible manner.