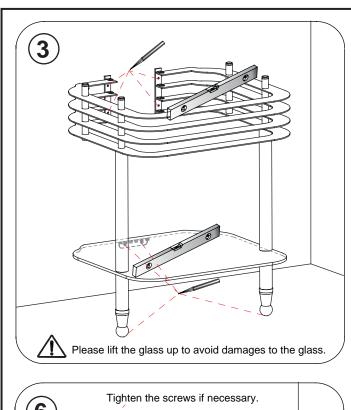

## Important

- Please unwrap and check it carefully to ensure it has not been damaged in handling or transport.
- Please check that all parts have been supplied.
- Assemble basin stand on a mat to protect against scratch the surface.
- Installation should be completed by at least two suitably competent installers.
- The wall fixings supplied may not be suitable for your installation. You may need to source alternatives depending on the material and strength of the wall you are fixing to.
- Please dispose of packaging in a responsible manner.