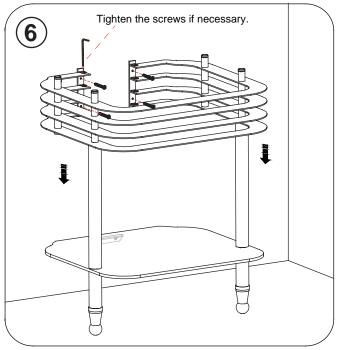

## Important

- Please unwrap and check it carefully to ensure it has not been damaged in handling or transport.
- Please check that all parts have been supplied.
- Assemble basin stand on a mat to protect against scratch the surface.
- Installation should be completed by at least two suitably competent installers.
- The wall fixings supplied may not be suitable for your installation. You may need to source alternatives depending on the material and strength of the wall you are fixing to.
- Please dispose of packaging in a responsible manner.