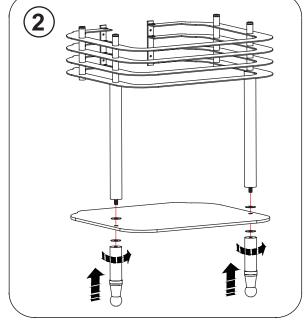

## Important

- Please unwrap and check it carefully to ensure it has not been damaged in handling or transport.
- Please check that all parts have been supplied.
- Assemble basin stand on a mat to protect against scratch the surface.
- Installation should be completed by at least two suitably competent installers.
- The wall fixings supplied may not be suitable for your installation. You may need to source alternatives depending on the material and strength of the wall you are fixing to.
- Please dispose of packaging in a responsible manner.