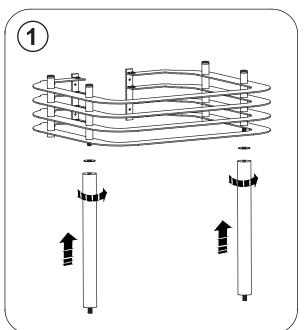

## Important

- Please unwrap and check it carefully to ensure it has not been damaged in handling or transport.
- Please check that all parts have been supplied.
- Assemble basin stand on a mat to protect against scratch the surface.
- Installation should be completed by at least two suitably competent installers.
- The wall fixings supplied may not be suitable for your installation. You may need to source alternatives depending on the material and strength of the wall you are fixing to.
- Please dispose of packaging in a responsible manner.