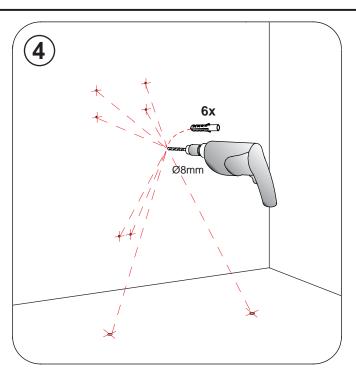

## Important

- Please unwrap and check it carefully to ensure it has not been damaged in handling or transport.
- Please check that all parts have been supplied.
- Assemble basin stand on a mat to protect against scratch the surface.
- Installation should be completed by at least two suitably competent installers.
- The wall fixings supplied may not be suitable for your installation. You may need to source alternatives depending on the material and strength of the wall you are fixing to.
- Please dispose of packaging in a responsible manner.