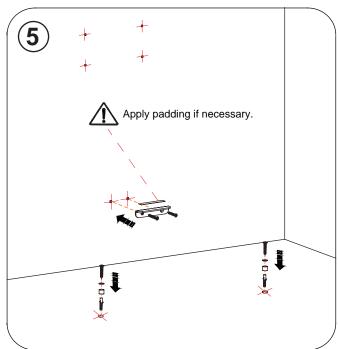

## Important

- Please unwrap and check it carefully to ensure it has not been damaged in handling or transport.
- Please check that all parts have been supplied.
- Assemble basin stand on a mat to protect against scratch the surface.
- Installation should be completed by at least two suitably competent installers.
- The wall fixings supplied may not be suitable for your installation. You may need to source alternatives depending on the material and strength of the wall you are fixing to.
- Please dispose of packaging in a responsible manner.