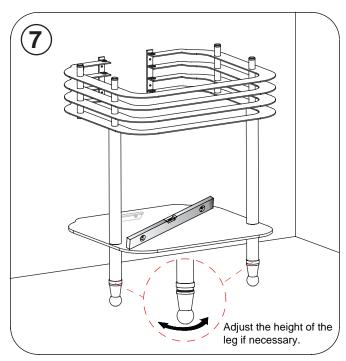

## Important

- Please unwrap and check it carefully to ensure it has not been damaged in handling or transport.
- Please check that all parts have been supplied.
- Assemble basin stand on a mat to protect against scratch the surface.
- Installation should be completed by at least two suitably competent installers.
- The wall fixings supplied may not be suitable for your installation. You may need to source alternatives depending on the material and strength of the wall you are fixing to.
- Please dispose of packaging in a responsible manner.