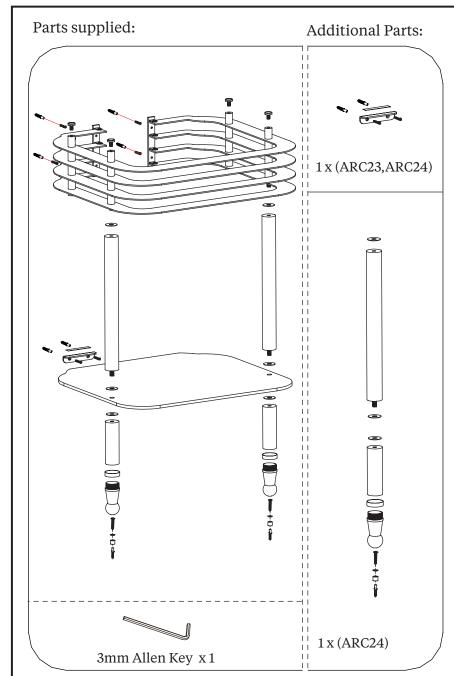

## ARCADE

Arcade floor stand for 600mm basin inc glass shelve Arcade floor stand for 900mm basin inc glass shelve Arcade floor stand for 1200mm double basin inc glass shelve

ARC22 ARC23 ARC24

## Important

- Please unwrap and check it carefully to ensure it has not been damaged in handling or transport.
- Please check that all parts have been supplied.
- Assemble basin stand on a mat to protect against scratch the surface.
- Installation should be completed by at least two suitably competent installers.
- The wall fixings supplied may not be suitable for your installation. You may need to source alternatives depending on the material and strength of the wall you are fixing to.
- Please dispose of packaging in a responsible manner.