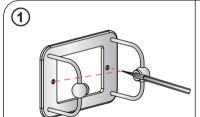

## Tools required:

Determine the final installation position, mark the fixing hole positions in pencil.

Using a 6mm drill bit, drill holes on the marked positions.

(5)

Insert the rawl plugs into the drilled holes.