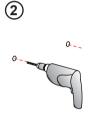

## Tools required:

Determine the final installation position, mark the fixing hole positions in pencil.

Using a 6mm drill bit, drill holes on the marked positions.

(5)

Insert the rawl plugs into the drilled holes.