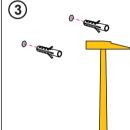

## Tools required:

Determine the final installation position, mark the fixing hole positions in pencil.

Using a 6mm drill bit, drill holes on the marked positions.

(5)

Insert the rawl plugs into the drilled holes.

Screw in the stainless steel screws to secure the base to the wall.
Please ensure that the screw heads are

parallel to the floor.

Insert the Roll Holder into the base.

The product is 100% brass chrome plated with polished Stainless Steel Screws.