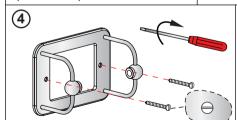

## Tools required:

Determine the final installation position, mark the fixing hole positions in pencil.

Using a 6mm drill bit, drill holes on the marked positions.

(5)

Insert the rawl plugs into the drilled holes.

Screw in the stainless steel screws to secure the base to the wall.
Please ensure that the screw heads are

parallel to the floor.

Insert the Roll Holder into the base.

The product is 100% brass chrome plated with polished Stainless Steel Screws.